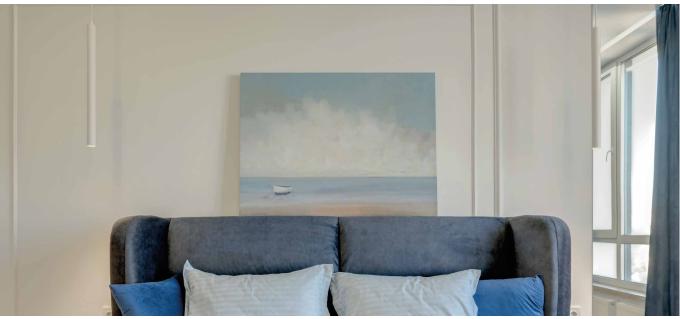

## CISO S31 PENDANT LIGHT S31.

Ø32mm decorated aluminium cylinder suspended light with power LEDs, suitable as accent or highlight lighting for residential, restaurant or retail environments. Choice of flush-mounted secondary optics, can be installed indoors. Mounting with screw-in ceiling rose, cable 2000mm, choice of finish.