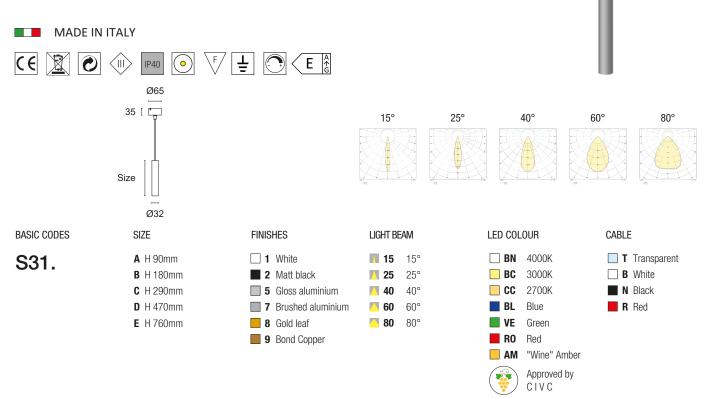

## CISO S31 PENDANT LIGHT S31.

Ø32mm decorated aluminium cylinder suspended light with power LEDs, suitable as accent or highlight lighting for residential, restaurant or retail environments. Choice of flush-mounted secondary optics, can be installed indoors. Mounting with screw-in ceiling rose, cable 2000mm, choice of finish.

Power LED CRI>90 Power: 2W@500mA Lumen: 216Lm@500mA 500mA constant current power supply Power supply included and integrated

Installation accessories page 119 Dimming Accessories page 249

## Code example: CISO S31 SUSPENSION LIGHT + H470mm + White + Light Beam 15° + 4000K + Black Fabric Cable = Code: S31.D115BNN

nar